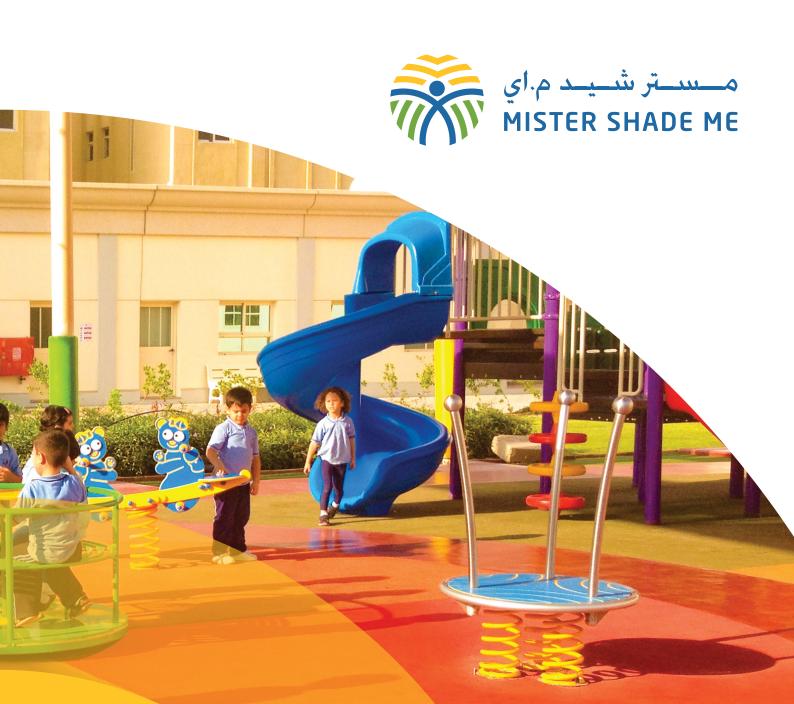

Excellence in Play Shades & Surfaces Contracting LLC is the contracting division of Mister Shade ME with a special focus on play area equipment, movable cover shades and rubber floorings. Schools and parks form a majority of the client base for our wide range of imported play area equipment. We can also provide sports tracks, gym/kids area flooring, interlocking tiles etc. Shades & Surfaces is also equipped to provide an extensive array of Shade Fabrics, Shades Accessories and Movable Shades for customised solutions.

# **OUR PRODUCTS**

OUTDOOR PLAYGROUND EQUIPMENT RUBBER FLOORINGS, RUBBER TILES SPORTS TRACKS ARTIFICIAL GRASS/TURF PLAYGROUND FLOORING

EPDM FLOORING **GYM FLOORING EPOXY FLOORING** VINYL FLOORING **RAISED FLOORING** 

**KIDS PLAY EQUIPMENT** SCHOOL PLAYGROUND EQUIPMENT HEMED PLAYGROUND NATURAL WOOD PLAY EQUIPMENT

COMMERCIAL PLAYGROUND EQUIPMENT INDOOR PLAY EQUIPMENT AMUSEMENT PARKS -THEMED PLAY AREAS WATER PARK - SPECIALIZED EQUIPMENTS AND SLIDES VERSATILE PLAY AREAS FOR MIXED AGE GROUPS

#### OUTDOOR PLAYGROUND EQUIPMENT

We provide the most modern playground flooring & safety surfacing available on the market. Wet Pour is a continuous rubber surface which has excellent impact absorption and anti-slip properties. Available in a variety of thicknesses, it is by far the best material for any application; whether you have a traditional outdoor playground, a trim trail, or require indoor surfacing.