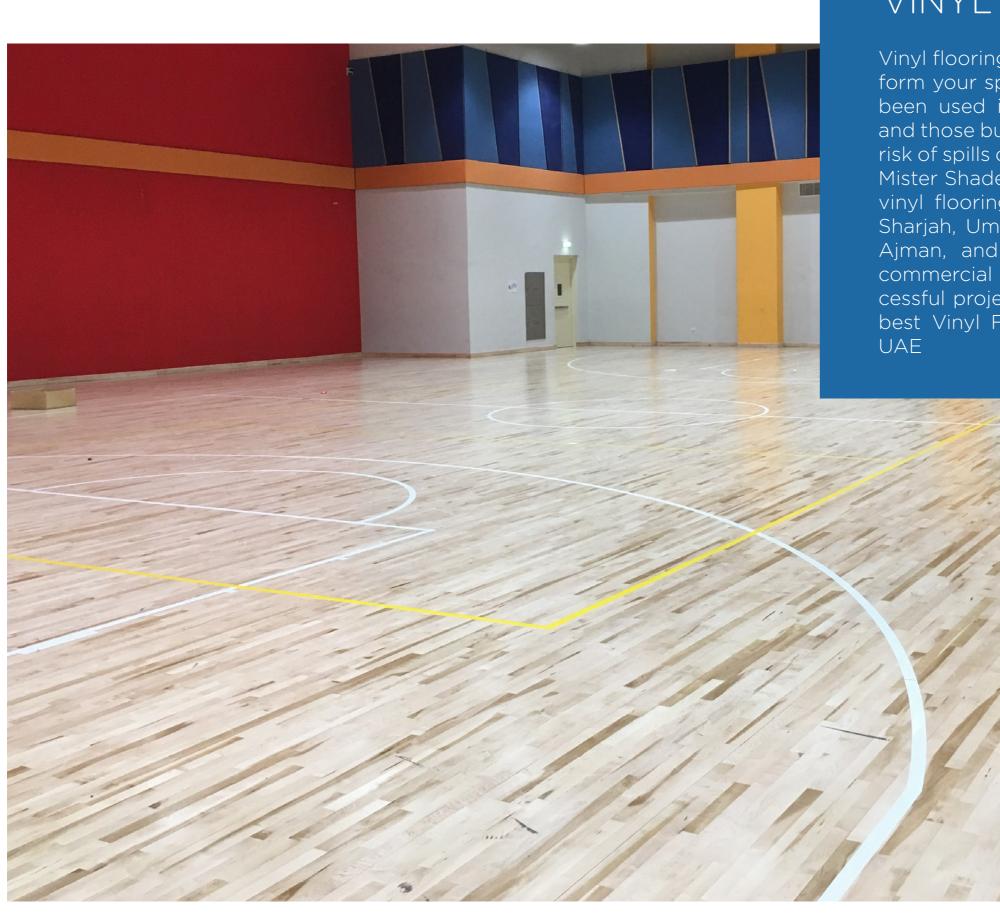

#### VINYL FLOORING

Vinyl flooring is a practical method to transform your space into a beautiful one. It has been used in kitchen, bathroom, hallways and those busy areas where there's a regular risk of spills or muddy footprints to clean up. Mister Shade ME supply and install the best vinyl floorings in UAE (Dubai, Abu Dhabi, Sharjah, Umm Al Quwain Ras Al Khaimah, Ajman, and Fujairah) for residential and commercial purposes. With numerous successful projects Mister Shade is one of the best Vinyl Flooring Supplier in Dubai and