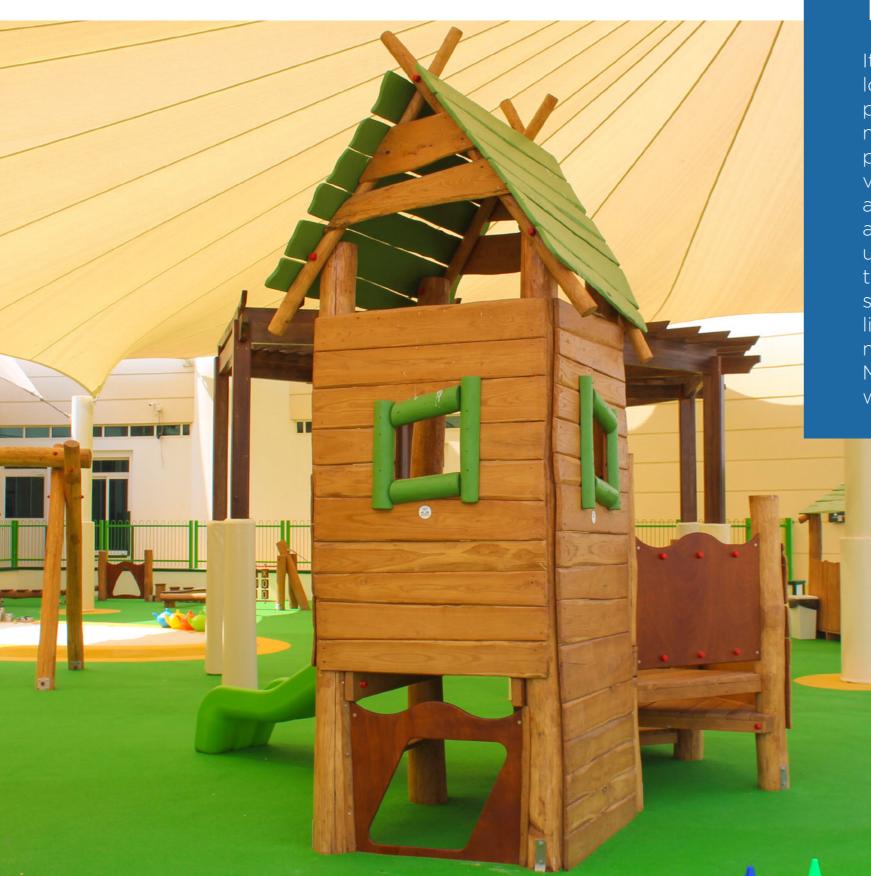

#### NATURAL WOOD PLAY EQUIPMENT

It is mandatory that your playground should look visually appealing for both kids (to play) and parents (to let the kids play). The natural wooden play equipment will complement the landscape, giving an enticing visual appearance. They will fit perfectly into a natural area with sand, wood chips, rocks, and trails. However, it is better to keep a natural theme for the kid's playground area, so that the children can fully involve themselves in the surroundings. Keeping a theme like this will make the children connect with nature. The wooden play equipment from Mister Shade ME is built in high quality to withstand harsh weather conditions.