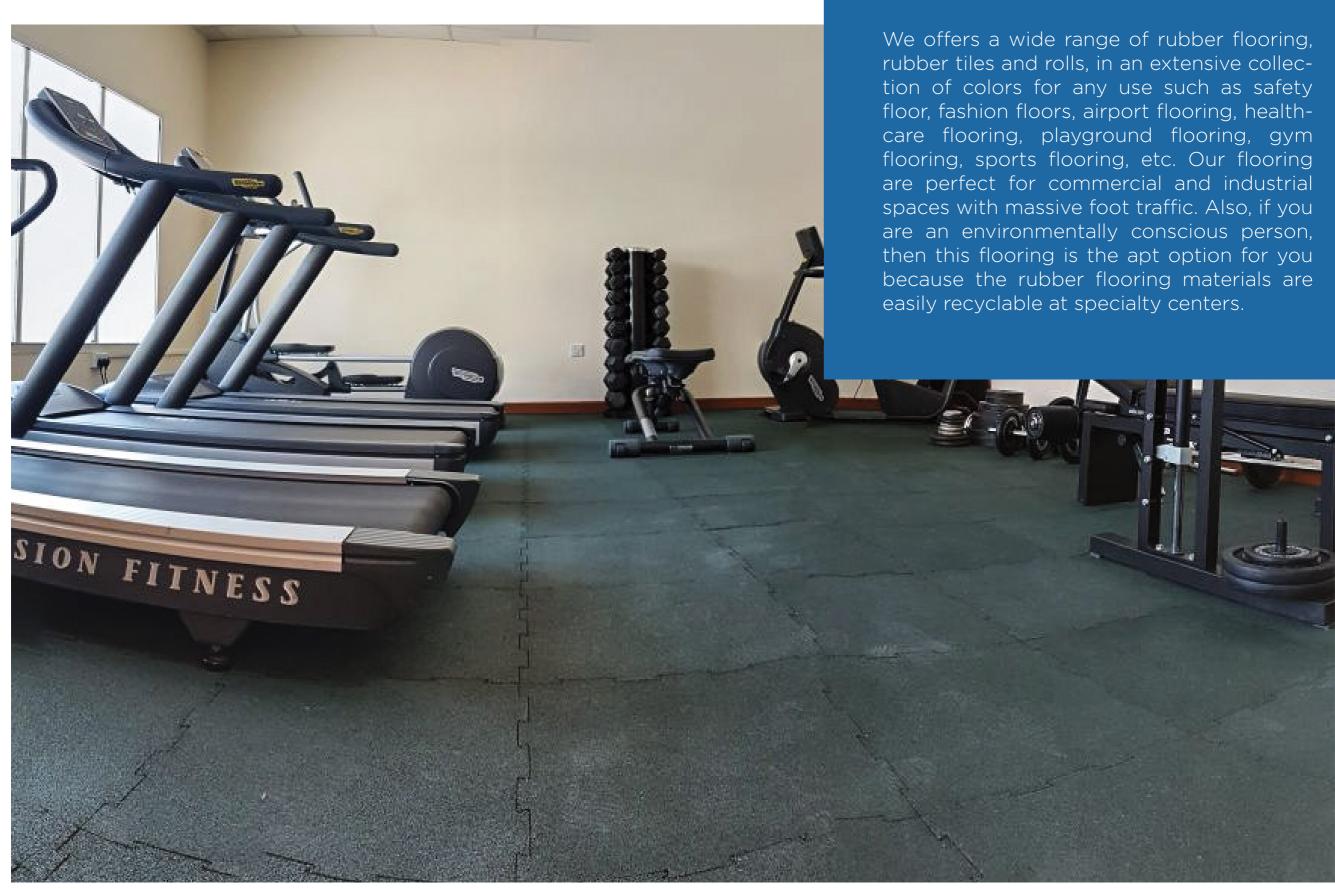

LAYGROUND FLOORING

EPDM FLOORING **GYM FLOORING EPOXY FLOORING** VINYL FLOORING **RAISED FLOORING** 

**KIDS PLAY EQUIPMENT** SCHOOL PLAYGROUND EQUIPMENT HEMED PLAYGROUND NATURAL WOOD PLAY EQUIPMENT

COMMERCIAL PLAYGROUND EQUIPMENT INDOOR PLAY EQUIPMENT AMUSEMENT PARKS -THEMED PLAY AREAS WATER PARK - SPECIALIZED EQUIPMENTS AND SLIDES VERSATILE PLAY AREAS FOR MIXED AGE GROUPS



#### OUTDOOR PLAYGROUND EQUIPMENT

We provide the most modern playground flooring & safety surfacing available on the market. Wet Pour is a continuous rubber surface which has excellent impact absorption and anti-slip properties. Available in a variety of thicknesses, it is by far the best material for any application; whether you have a traditional outdoor playground, a trim trail, or require indoor surfacing.





AL WAHA COMMUNITY VILLAS DUBAI LAND | DUBAI, UAE

#### RUBBER FLOORING

#### SPORTS TRACKS

A wide range of sports flooring system ideal for multipurpose halls, gym floors, tennis, basketball, volleyball, handball, football courts, modular flooring, as well as any other sports court. We provide you the number one quality flooring in Dubai & UAE for your needs.







#### AMERICAN SCHOOL, DUBAI, UAE

#### VINYL FLOORING

Vinyl flooring is a practical method to transform your space into a beautiful one. It has been used in kitchen, bathroom, hallways and those busy areas where there's a regular risk of spills or muddy footprints to clean up. Mister Shade ME supply and install the best vinyl floorings in UAE (Dubai, Abu Dhabi, Sharjah, Umm Al Quwain Ras Al Khaimah, Ajman, and Fujairah) for