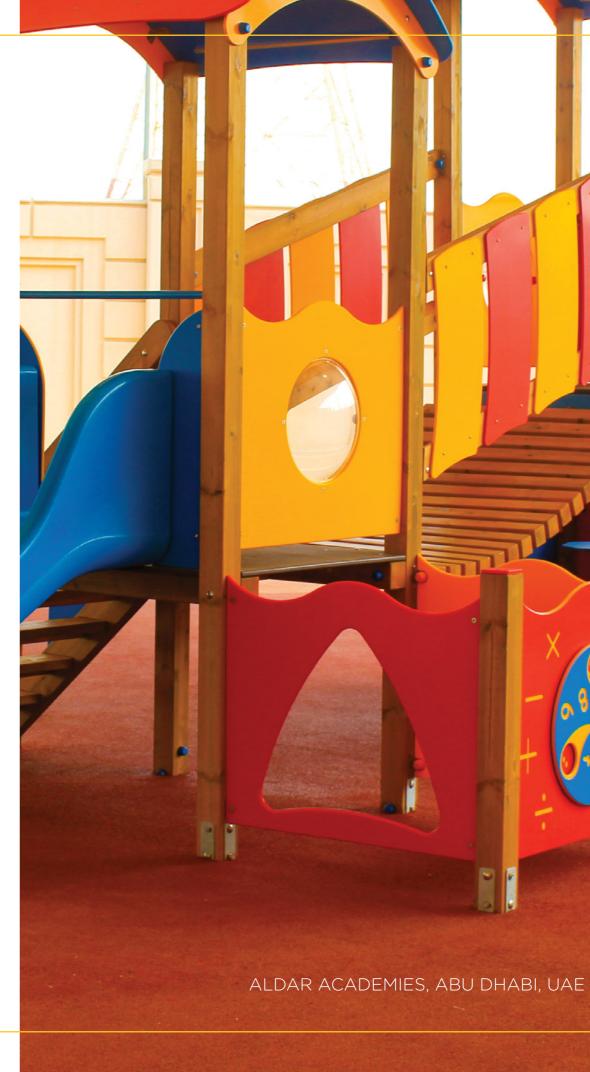

#### SCHOOL PLAYGROUND EQUIPMENT

The play areas are natural learning and teaching environment for young children. It is one place where they should feel that they are capable and settled. Most of the educational institutions such as schools and nurseries install playground equipment since it caters for all children's physical, mental, cognitive, linguistic, emotional, and social needs. Mister Shade ME manufacture and install the best School Play Equipment all over the UAE (Dubai, Abu Dhabi, Sharjah, Ras Al Khaimah, Umm al Quwain, and Fujairah) and the Middle East region. We're experts in outdoor recreation, and our products are chosen by the leading educational institutions in the region

#### NATURAL WOOD PLAY EQUIPMENT

It is mandatory that your playground should look visually appealing for both kids (to play) and parents (to let the kids play). The natural wooden play equipment will complement the landscape, giving an enticing visual appearance. They will fit perfectly into a natural area with sand, wood chips, rocks, and trails. However, it is better to keep a natural theme for the kid's playground area, so that the children can fully involve themselves in the surroundings. Keeping a theme like this will make the children connect with nature. The wooden play equipment from Mister Shade ME is built in high quality to withstand harsh weather conditions.